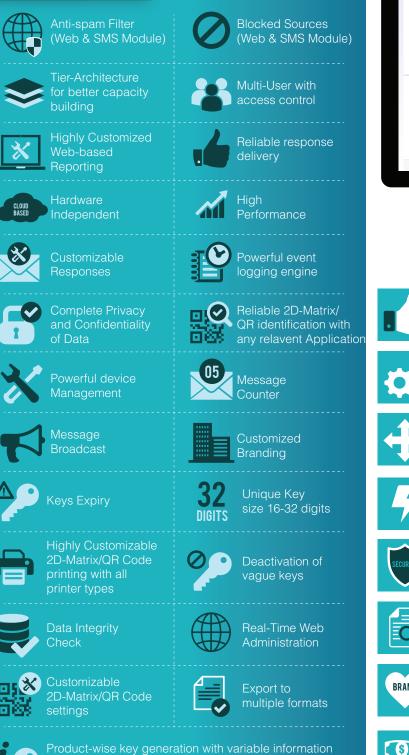

## **FEATURES**

like Product Identification Information, Batch Info, Serial

Number, Mfg Date & Exp Date

This system is easy to deploy at manufacturing facility with existing infrastructure. It is most cost effective solution with high accuracy & security features.