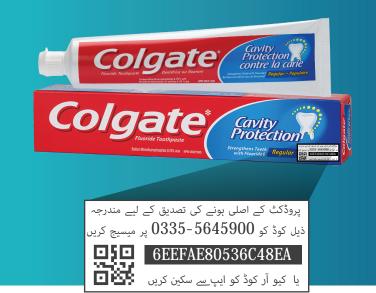

## The Ultimate Solution To Control Fake And Counterfeit Products.

CF-Inspector works by generating a **16 to 32 digit unique code** that can be applied on the product packaging. The number of unique codes that can be generated is nearly unlimited which ensures that every single unit will have a unique code specific to that very single product.

The generated code present on the packaging of unit can be used by the consumer to verify the authenticity and originality of product.

CF-Inspector offers vast range of mediums to verify the code which includes