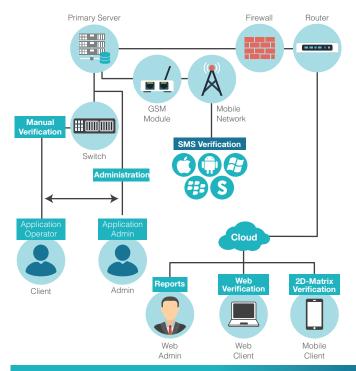

## **FEATURES**

like Product Identification Information, Batch Info, Serial

Number, Mfg Date & Exp Date

This system is easy to deploy at manufacturing facility with existing infrastructure. It is most cost effective solution with high accuracy & security features.

This system doesn't need any specialized infrastructure setup / special readers for tracking and verification.

Flexible and scalable infrastructure can handle hundreds of millions of security labels.

Enables fast global deployments without requiring local data center build outs.

Ensures integrity of security labels with encryption technique that counterfeiters can't copy or predict.

Provides brand and anti-counterfeit managers intelligence on counterfeit activity through real-time analytics.