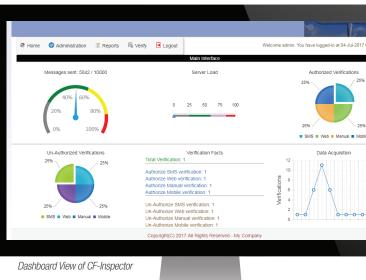

CF-Inspector allows the operator to control the instances of verification of a single code after which the consumer will be informed about the non-originality of the product and previous instances of verification attempts of the code.