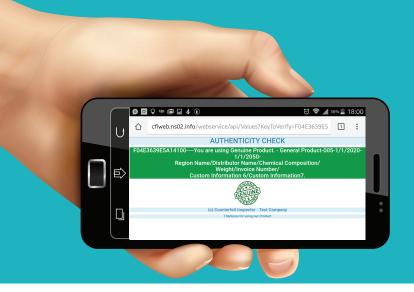

The generated code present on the packaging of unit can be used by the consumer to verify the authenticity and originality of product.

CF-Inspector offers vast range of mediums to verify the code which includes

The consumer then receives a confirmation message which verifies the originality of the product. In addition to it consumer or Regulatory Authority can also Trace by knowing the Batch Number, Date of Manufacturing/Expiry, Region/Area manufactured for, Distributor name, Detail Specs or any other information.