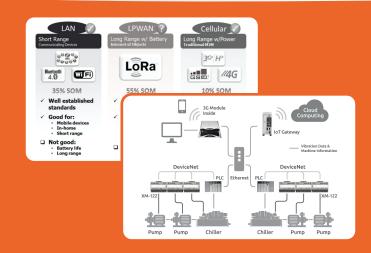

### **Wireless Data Communication**

We provide a retrofit solution which is relies on industry 4.0 standards and easily communicate and interface with differentindustrial automation protocols such as:

- MODBUS TCP/RTU
- Ethernet/IP

Our integrated solutions solutions give you and your operation a 360-degree aggregate system for predictive maintenance. KVM Contractor will also help you select and add the right sensors for you, so that they provide higher accuracy in Edge-Node Data Acquisition (DAQ) with less noise and interference.

#### **Consultation and Implementation**

KVM Contractor will give you a new, customized installation or retrofitted solution that matches your existing setup. Regardless whether it is a SCADA or PLC system, a simple sequence panel or We can provide you a customize solution which can be retrofitted into the current setup and installation either it's a SCADA or PLC system, KVM contractor can make bridge between your operational technology network and Information technology infrastructure.

#### **REMOTE MONITORING (RTU)**

**Support Your Process with Advanced Remote Monitoring** A predictive maintenance solution is only as reliable as its hardware, and KVM Contractor ensures that remote sensors maintain the highest accuracy in data logging and remote communications.

Our custom hardware solutions integrate the latest in monitoring systems with cutting-edge wireless communications that adhere to stringent standards for industrial applications.

#### SOFTWARE INTEGRATION

**Support your Automated Process with Data-Driven, Cloud-Based HMI**Regardless of your hardware setup and brands, your operation needs the best tools to gather, display, and analyze the data gained from a decentralized system either as integrated SCADA or a PLC, RTU, remote I/O and switches. The offer solution where the cloud HMI provides different packages tied closely with hardware visualization, analytics, and insight.