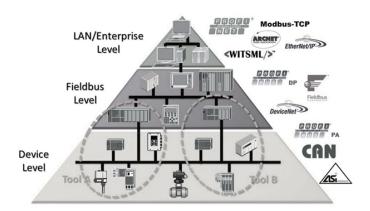

#### **Consultation and Implementation**

KVM Contractor will give you a new, customized installation or retrofitted solution that matches your existing setup. Regardless whether it is a SCADA or PLC system, a simple sequence panel or We can provide you a customize solution which can be retrofitted into the current setup and installation either it's a SCADA or PLC system, KVM contractor can make bridge between your operational technology network and Information technology infrastructure.

#### SOFTWARE INTEGRATION

**Support your Automated Process with Data-Driven, Cloud-Based HMI**Regardless of your hardware setup and brands, your operation needs the best tools to gather, display, and analyze the data gained from a decentralized system either as integrated SCADA or a PLC, RTU, remote I/O and switches. The offer solution where the cloud HMI provides different packages tied closely with hardware visualization, analytics, and insight.