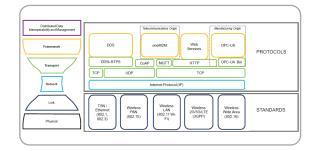

### **Wireless Data Communication**

We provide a retrofit solution which is relies on industry 4.0 standards and easily communicate and interface with differentindustrial automation protocols such as:

- MODBUS TCP/RTU
- Ethernet/IP

Our integrated solutions solutions give you and your operation a 360-degree aggregate system for predictive maintenance. KVM Contractor will also help you select and add the right sensors for you, so that they provide higher accuracy in Edge-Node Data Acquisition (DAQ) with less noise and interference.