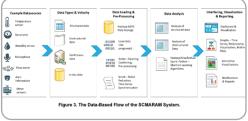

#### SOFTWARE INTEGRATION

**Support your Automated Process with Data-Driven, Cloud-Based HMI**Regardless of your hardware setup and brands, your operation needs the best tools to gather, display, and analyze the data gained from a decentralized system either as integrated SCADA or a PLC, RTU, remote I/O and switches. The offer solution where the cloud HMI provides different packages tied closely with hardware visualization, analytics, and insight.

#### Data processing

Our systems also provide the kinds of optimization that can help control your processes so that they operate with high efficiency . By using cutting-edge process control and advanced data analytics which is based on data visualization, machine learning through the vendors like IBM, National Instrument, or Siemens, your process will have a responsive solution for handling your industrial process. Put humans in control of making big decisions, and leave the process management with our intelligent systems.